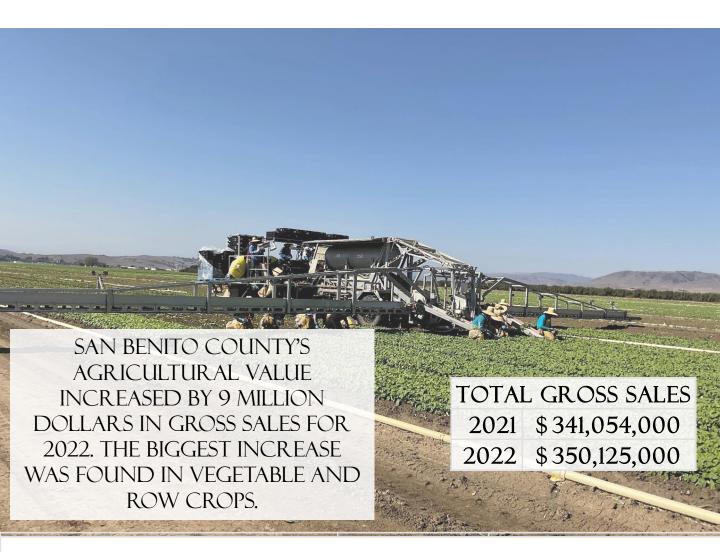

#### **COMMODITY SUMMARY**

2022 Top 10 Commodities

| 2021 Rank | 2022 Rank | Product               | Value        | % of Total | % difference |
|-----------|-----------|-----------------------|--------------|------------|--------------|
| l         | 1         | Misc. Veg & Row       | \$48,304,000 | 8%         | -5%          |
| 2         | 2         | Wine Grapes           | \$40,616,000 | 7%         | -10%         |
| 4         | 3         | Spinach               | \$37,353,000 | 6%         | 6%           |
| 10        | 4         | Tomato, Fresh mkt.    | \$30,490,000 | 5%         | 143%         |
| 7         | 5         | Lettuce, Romaine      | \$24,432,000 | 4%         | 47%          |
| 5         | 6         | Broccoli/Broccolette  | \$24,046,000 | 4%         | -5%          |
| 6         | 7         | Cattle & Livestock    | \$22,918,000 | 4%         | 7%           |
| 3         | 8         | Lettuce, Salad Mix    | \$22,450,000 | 4%         | -38%         |
| 8         | 9         | Pasture/Rangeland     | \$17,438,000 | 3%         | 6%           |
| 9         | 10        | Peppers, All Reported | \$17,084,000 | 3%         | 19%          |

**Total Value** 

\$285,131,000

80% of ALL Commodities