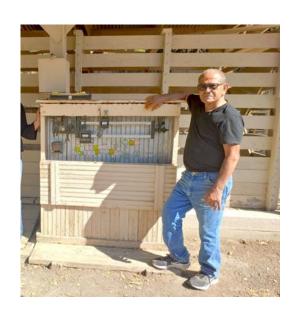

### WEIGHTS & MEASURES

WEIGHTS AND MEASURES INSPECTORS CERTIFY DEVICES USED IN COMMERCE THAT WEIGH, MEASURE, OR COUNT A PRODUCT ARE ACCURATE AND WITHIN TOLERANCE ANNUALLY. UPON THE COMPLETION OF AN INSPECTION A SEAL, AS PICTURED ABOVE, IS PLACED ON THE DEVICE.

THE W&M INSPECTORS ARE SEEN THROUGHOUT THE COUNTY INSPECTING SCALES AND METERS SMALL AND LARGE. THE TOP LEFT PICTURE IS OF CATTLE SCALE LOCATED AT OUR LOCAL FAIRGROUNDS. PICTURED ABOVE IS AN INSPECTOR PERFORMING AN INSPECTION ON A COMPUTING SCALE AT A GROCERY STORE. TO THE LEFT IS A SEALED WIRE METER AT A HARDWARE STORE.