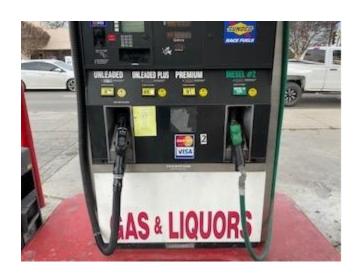

# 15 CONSUMER PROTECTION

ALL FUEL DELIVERY
METERS ARE INSPECTED
ANNUALLY TO ENSURE
THE CORRECT AMOUNT
IS DISPENSED TO THE
CONSUMER.

PRICE VERIFICATION INSPECTIONS ARE CONDUCTED TO ASSURE CONSUMERS ARE CHARGED THE LOWEST ADVERTISED PRICE AT CHECKOUT.

# MEASURING DEVICE INSPECTIONS

- 3 FABRIC/CORD/WIRE METERS
- 26 RETAIL WATER METERS
- 469 ELECTRIC SUBMETERS
- 387 GAS & DIESEL PUMPS
- II FUEL DELIVERY TRUCK METER S
- 20 LPG METERS
- 238 VAPOR SUB METERS