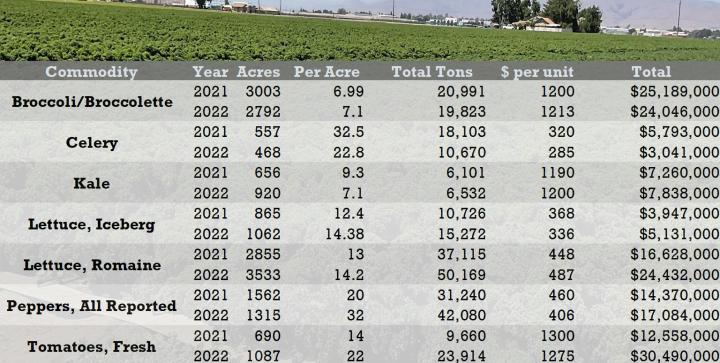

# VEGETABLE AND ROW CROPS

4,680

4,680

5,223

4,426

34,732,950

24,940,510

\$2,580,000

\$1,474,000

\$36,077,000

\$22,450,000

\$50,993,000

\$48,304,000

\$6,891,000

\$8,205,000

\$35,441,000

\$37,353,000

2021 Total \$217,727,000 2022 Total \$229,848,000

2021

2022

2021

2022

2021

2022

2021

2022

2021

2022

Carrot

Lettuce, Salad Mix

Misc. Veg & Row\*

Onions-Shallots-Garlic

Spinach

553

315

6650

5635

6202

5875

661

787

5063

4410