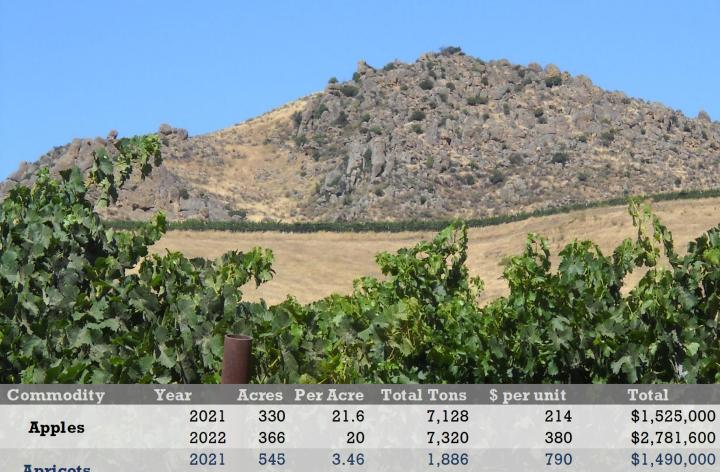

# FRUIT AND NUT CROPS

| Commodity           | rear                                             | Acres | Per Acre | Total Tons | a per unit | Total        |
|---------------------|--------------------------------------------------|-------|----------|------------|------------|--------------|
| \[\Bar{\pi}\] and a | 2021                                             | 330   | 21.6     | 7,128      | 214        | \$1,525,000  |
| Apples              | 2022                                             | 366   | 20       | 7,320      | 380        | \$2,781,600  |
| Tari sots           | 2021                                             | 545   | 3.46     | 1,886      | 790        | \$1,490,000  |
| Apricots            | 2022                                             | 500   | 3        | 1,500      | 1255       | \$1,883,000  |
| Cherries            | 2021                                             | 510   | 5.55     | 2,831      | 1305       | \$3,694,000  |
| Chernes             | 2022                                             | 448   | 2        | 896        | 1772       | \$1,588,000  |
| Cwamag              | 2021                                             | 4800  | 6        | 28,800     | 1560       | \$44,928,000 |
| Grapes              | 2022                                             | 5323  | 5.4      | 28744.2    | 1413       | \$40,616,000 |
| Misc                | 2021                                             | 523   |          |            | -          | \$11,800,000 |
| IVIISC              | 2022                                             | 519   |          |            | -10.0      | \$12,426,000 |
| Olives              | 2021                                             | 174   | 1.88     | 327        | 704        | \$230,000    |
| Olives              | 2022                                             | 198   | 1.3      | 257.4      | 852        | \$219,305    |
| Walnuts             | 2021                                             | 1266  | 0.58     | 734        | 1526       | \$1,121,000  |
| wainuts             | 2022                                             | 1326  | 0.5      | 663        | 1200       | \$796,000    |
|                     | THE PERSON NAMED IN COLUMN TWO IS NOT THE OWNER. |       |          |            |            |              |

2021 Total 2022 Total \$64,787,000 \$60,308,000

| Commodity            | Year | Acres  | Per Acre | Total Tons | \$ per unit                                                                                                                                                                                                                                                                                                                                                                                                                                                                                                                                                                                                                                                                                                                                                                                                                                                                                                                                                                                                                                                                                                                                                                                                                                                                                                                                                                                                                                                                                                                                                                                                                                                                                                                                                                                                                                                                                                                                                                                                                                                                                                                    | Total        |
|----------------------|------|--------|----------|------------|--------------------------------------------------------------------------------------------------------------------------------------------------------------------------------------------------------------------------------------------------------------------------------------------------------------------------------------------------------------------------------------------------------------------------------------------------------------------------------------------------------------------------------------------------------------------------------------------------------------------------------------------------------------------------------------------------------------------------------------------------------------------------------------------------------------------------------------------------------------------------------------------------------------------------------------------------------------------------------------------------------------------------------------------------------------------------------------------------------------------------------------------------------------------------------------------------------------------------------------------------------------------------------------------------------------------------------------------------------------------------------------------------------------------------------------------------------------------------------------------------------------------------------------------------------------------------------------------------------------------------------------------------------------------------------------------------------------------------------------------------------------------------------------------------------------------------------------------------------------------------------------------------------------------------------------------------------------------------------------------------------------------------------------------------------------------------------------------------------------------------------|--------------|
| Miss Field Crops     | 2021 |        |          |            |                                                                                                                                                                                                                                                                                                                                                                                                                                                                                                                                                                                                                                                                                                                                                                                                                                                                                                                                                                                                                                                                                                                                                                                                                                                                                                                                                                                                                                                                                                                                                                                                                                                                                                                                                                                                                                                                                                                                                                                                                                                                                                                                | \$708,000    |
| Misc Field Crops     | 2022 |        |          |            |                                                                                                                                                                                                                                                                                                                                                                                                                                                                                                                                                                                                                                                                                                                                                                                                                                                                                                                                                                                                                                                                                                                                                                                                                                                                                                                                                                                                                                                                                                                                                                                                                                                                                                                                                                                                                                                                                                                                                                                                                                                                                                                                | \$815,000    |
| Cyain Han            | 2021 | 10000  | 2.66     | 26,600     | 240                                                                                                                                                                                                                                                                                                                                                                                                                                                                                                                                                                                                                                                                                                                                                                                                                                                                                                                                                                                                                                                                                                                                                                                                                                                                                                                                                                                                                                                                                                                                                                                                                                                                                                                                                                                                                                                                                                                                                                                                                                                                                                                            | \$6,384,000  |
| Grain Hay            | 2022 | 8750   | 2.46     | 21,525     | 275                                                                                                                                                                                                                                                                                                                                                                                                                                                                                                                                                                                                                                                                                                                                                                                                                                                                                                                                                                                                                                                                                                                                                                                                                                                                                                                                                                                                                                                                                                                                                                                                                                                                                                                                                                                                                                                                                                                                                                                                                                                                                                                            | \$5,919,000  |
| Nursery Stock        | 2021 | 135    |          |            |                                                                                                                                                                                                                                                                                                                                                                                                                                                                                                                                                                                                                                                                                                                                                                                                                                                                                                                                                                                                                                                                                                                                                                                                                                                                                                                                                                                                                                                                                                                                                                                                                                                                                                                                                                                                                                                                                                                                                                                                                                                                                                                                | \$6,801,000  |
| Nursery Stock        | 2022 | 85     |          |            |                                                                                                                                                                                                                                                                                                                                                                                                                                                                                                                                                                                                                                                                                                                                                                                                                                                                                                                                                                                                                                                                                                                                                                                                                                                                                                                                                                                                                                                                                                                                                                                                                                                                                                                                                                                                                                                                                                                                                                                                                                                                                                                                | \$4,252,000  |
| Pasture/Rangeland    | 2021 | 504000 |          |            | 32.5                                                                                                                                                                                                                                                                                                                                                                                                                                                                                                                                                                                                                                                                                                                                                                                                                                                                                                                                                                                                                                                                                                                                                                                                                                                                                                                                                                                                                                                                                                                                                                                                                                                                                                                                                                                                                                                                                                                                                                                                                                                                                                                           | \$16,380,000 |
| Pasture/ Natigeratio | 2022 | 504000 |          |            | 34.6                                                                                                                                                                                                                                                                                                                                                                                                                                                                                                                                                                                                                                                                                                                                                                                                                                                                                                                                                                                                                                                                                                                                                                                                                                                                                                                                                                                                                                                                                                                                                                                                                                                                                                                                                                                                                                                                                                                                                                                                                                                                                                                           | \$17,438,000 |
| Sood Crown           | 2021 | 229    |          |            |                                                                                                                                                                                                                                                                                                                                                                                                                                                                                                                                                                                                                                                                                                                                                                                                                                                                                                                                                                                                                                                                                                                                                                                                                                                                                                                                                                                                                                                                                                                                                                                                                                                                                                                                                                                                                                                                                                                                                                                                                                                                                                                                | \$1,603,000  |
| Seed Crops           | 2022 | 623    |          |            |                                                                                                                                                                                                                                                                                                                                                                                                                                                                                                                                                                                                                                                                                                                                                                                                                                                                                                                                                                                                                                                                                                                                                                                                                                                                                                                                                                                                                                                                                                                                                                                                                                                                                                                                                                                                                                                                                                                                                                                                                                                                                                                                | \$4,361,000  |
| Homn                 | 2021 | 105    |          |            |                                                                                                                                                                                                                                                                                                                                                                                                                                                                                                                                                                                                                                                                                                                                                                                                                                                                                                                                                                                                                                                                                                                                                                                                                                                                                                                                                                                                                                                                                                                                                                                                                                                                                                                                                                                                                                                                                                                                                                                                                                                                                                                                | \$1,947,000  |
| Hemp                 | 2022 | 48     |          |            |                                                                                                                                                                                                                                                                                                                                                                                                                                                                                                                                                                                                                                                                                                                                                                                                                                                                                                                                                                                                                                                                                                                                                                                                                                                                                                                                                                                                                                                                                                                                                                                                                                                                                                                                                                                                                                                                                                                                                                                                                                                                                                                                | \$890,000    |
|                      | A NO | 有多数的   | KINKAN   | 10/4       | The state of the s | THE STREET   |