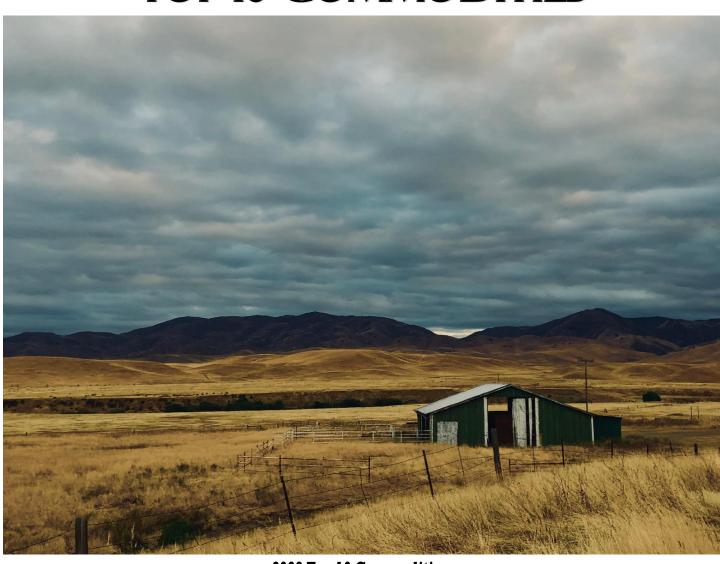

#### **COMMODITY SUMMARY**

2022 Top 10 Commodities

| 2021 Rank | 2022 Rank | Product               | Value        | % of Total | % difference |
|-----------|-----------|-----------------------|--------------|------------|--------------|
| l         | 1         | Misc. Veg & Row       | \$48,304,000 | 8%         | -5%          |
| 2         | 2         | Wine Grapes           | \$40,616,000 | 7%         | -10%         |
| 4         | 3         | Spinach               | \$37,353,000 | 6%         | 6%           |
| 10        | 4         | Tomato, Fresh mkt.    | \$30,490,000 | 5%         | 143%         |
| 7         | 5         | Lettuce, Romaine      | \$24,432,000 | 4%         | 47%          |
| 5         | 6         | Broccoli/Broccolette  | \$24,046,000 | 4%         | -5%          |
| 6         | 7         | Cattle & Livestock    | \$22,918,000 | 4%         | 7%           |
| 3         | 8         | Lettuce, Salad Mix    | \$22,450,000 | 4%         | -38%         |
| 8         | 9         | Pasture/Rangeland     | \$17,438,000 | 3%         | 6%           |
| 9         | 10        | Peppers, All Reported | \$17,084,000 | 3%         | 19%          |

**Total Value** 

\$285,131,000

80% of ALL Commodities