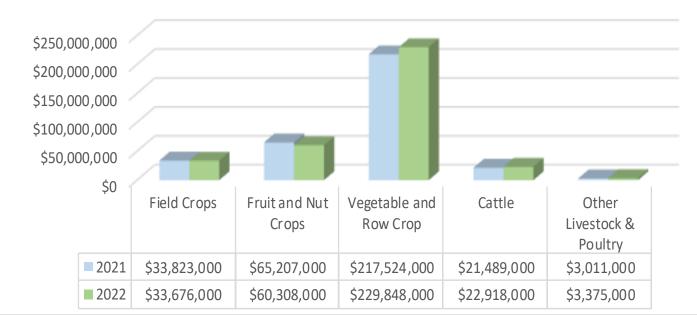

# VEGETABLE AND ROW CROPS

4,680

4,680

5,223

4,426

34,732,950

24,940,510

\$2,580,000

\$37,353,000

2021 Total \$217,727,000 2022 Total \$229,848,000

2021

2022

2021

2022

2021

2022

2021 Total 2022 Total \$64,787,000 \$60,308,000

| Commodity            | Year | Acres  | Per Acre | Total Tons | \$ per unit                                                                                                                                                                                                                                                                                                                                                                                                                                                                                                                                                                                                                                                                                                                                                                                                                                                                                                                                                                                                                                                                                                                                                                                                                                                                                                                                                                                                                                                                                                                                                                                                                                                                                                                                                                                                                                                                                                                                                                                                                                                                                                                    | Total        |
|----------------------|------|--------|----------|------------|--------------------------------------------------------------------------------------------------------------------------------------------------------------------------------------------------------------------------------------------------------------------------------------------------------------------------------------------------------------------------------------------------------------------------------------------------------------------------------------------------------------------------------------------------------------------------------------------------------------------------------------------------------------------------------------------------------------------------------------------------------------------------------------------------------------------------------------------------------------------------------------------------------------------------------------------------------------------------------------------------------------------------------------------------------------------------------------------------------------------------------------------------------------------------------------------------------------------------------------------------------------------------------------------------------------------------------------------------------------------------------------------------------------------------------------------------------------------------------------------------------------------------------------------------------------------------------------------------------------------------------------------------------------------------------------------------------------------------------------------------------------------------------------------------------------------------------------------------------------------------------------------------------------------------------------------------------------------------------------------------------------------------------------------------------------------------------------------------------------------------------|--------------|
| Miss Field Crops     | 2021 |        |          |            |                                                                                                                                                                                                                                                                                                                                                                                                                                                                                                                                                                                                                                                                                                                                                                                                                                                                                                                                                                                                                                                                                                                                                                                                                                                                                                                                                                                                                                                                                                                                                                                                                                                                                                                                                                                                                                                                                                                                                                                                                                                                                                                                | \$708,000    |
| Misc Field Crops     | 2022 |        |          |            |                                                                                                                                                                                                                                                                                                                                                                                                                                                                                                                                                                                                                                                                                                                                                                                                                                                                                                                                                                                                                                                                                                                                                                                                                                                                                                                                                                                                                                                                                                                                                                                                                                                                                                                                                                                                                                                                                                                                                                                                                                                                                                                                | \$815,000    |
| Cyain Han            | 2021 | 10000  | 2.66     | 26,600     | 240                                                                                                                                                                                                                                                                                                                                                                                                                                                                                                                                                                                                                                                                                                                                                                                                                                                                                                                                                                                                                                                                                                                                                                                                                                                                                                                                                                                                                                                                                                                                                                                                                                                                                                                                                                                                                                                                                                                                                                                                                                                                                                                            | \$6,384,000  |
| Grain Hay            | 2022 | 8750   | 2.46     | 21,525     | 275                                                                                                                                                                                                                                                                                                                                                                                                                                                                                                                                                                                                                                                                                                                                                                                                                                                                                                                                                                                                                                                                                                                                                                                                                                                                                                                                                                                                                                                                                                                                                                                                                                                                                                                                                                                                                                                                                                                                                                                                                                                                                                                            | \$5,919,000  |
| Nursery Stock        | 2021 | 135    |          |            |                                                                                                                                                                                                                                                                                                                                                                                                                                                                                                                                                                                                                                                                                                                                                                                                                                                                                                                                                                                                                                                                                                                                                                                                                                                                                                                                                                                                                                                                                                                                                                                                                                                                                                                                                                                                                                                                                                                                                                                                                                                                                                                                | \$6,801,000  |
| Nursery Stock        | 2022 | 85     |          |            |                                                                                                                                                                                                                                                                                                                                                                                                                                                                                                                                                                                                                                                                                                                                                                                                                                                                                                                                                                                                                                                                                                                                                                                                                                                                                                                                                                                                                                                                                                                                                                                                                                                                                                                                                                                                                                                                                                                                                                                                                                                                                                                                | \$4,252,000  |
| Pasture/Rangeland    | 2021 | 504000 |          |            | 32.5                                                                                                                                                                                                                                                                                                                                                                                                                                                                                                                                                                                                                                                                                                                                                                                                                                                                                                                                                                                                                                                                                                                                                                                                                                                                                                                                                                                                                                                                                                                                                                                                                                                                                                                                                                                                                                                                                                                                                                                                                                                                                                                           | \$16,380,000 |
| Pasture/ Natigeratio | 2022 | 504000 |          |            | 34.6                                                                                                                                                                                                                                                                                                                                                                                                                                                                                                                                                                                                                                                                                                                                                                                                                                                                                                                                                                                                                                                                                                                                                                                                                                                                                                                                                                                                                                                                                                                                                                                                                                                                                                                                                                                                                                                                                                                                                                                                                                                                                                                           | \$17,438,000 |
| Sood Crown           | 2021 | 229    |          |            |                                                                                                                                                                                                                                                                                                                                                                                                                                                                                                                                                                                                                                                                                                                                                                                                                                                                                                                                                                                                                                                                                                                                                                                                                                                                                                                                                                                                                                                                                                                                                                                                                                                                                                                                                                                                                                                                                                                                                                                                                                                                                                                                | \$1,603,000  |
| Seed Crops           | 2022 | 623    |          |            |                                                                                                                                                                                                                                                                                                                                                                                                                                                                                                                                                                                                                                                                                                                                                                                                                                                                                                                                                                                                                                                                                                                                                                                                                                                                                                                                                                                                                                                                                                                                                                                                                                                                                                                                                                                                                                                                                                                                                                                                                                                                                                                                | \$4,361,000  |
| Homn                 | 2021 | 105    |          |            |                                                                                                                                                                                                                                                                                                                                                                                                                                                                                                                                                                                                                                                                                                                                                                                                                                                                                                                                                                                                                                                                                                                                                                                                                                                                                                                                                                                                                                                                                                                                                                                                                                                                                                                                                                                                                                                                                                                                                                                                                                                                                                                                | \$1,947,000  |
| Hemp                 | 2022 | 48     |          |            |                                                                                                                                                                                                                                                                                                                                                                                                                                                                                                                                                                                                                                                                                                                                                                                                                                                                                                                                                                                                                                                                                                                                                                                                                                                                                                                                                                                                                                                                                                                                                                                                                                                                                                                                                                                                                                                                                                                                                                                                                                                                                                                                | \$890,000    |
|                      | A NO | 有多数的   | KINKAN   | 10/4       | The state of the s | THE STREET   |

2021 Total 2022 Total \$33,823,000 \$33,676,000

# CATTLE & LIVESTOCK

| A TO       | Year            | # of Head | Total Cwt      | \$ per Cwt | Total        |
|------------|-----------------|-----------|----------------|------------|--------------|
|            | 2021            | 13,160    | 83,829         | 153        | \$12,826,000 |
| Calves     | 2022            | 12,950    | 82,491         | 160        | \$13,199,000 |
| Dantana    | 2021            | 28,860    | 80,808         | 48.00      | \$3,879,000  |
| Pasture    | 2022            | 22,500    | 63,000         | 48.00      | \$3,024,000  |
| Cows       | 2021            | 3,800     | 53,960         | 81.00      | \$4,371,000  |
| Cows       | 2022            | 5,000     | 71,000         | 86.00      | \$6,106,000  |
| Bulls      | 2021            | 260       | 4,862          | 85.00      | \$413,000    |
| Dulis      | 2022            | 300       | 5,610          | 105.00     | \$589,000    |
| 2021 Total | All Cattle Sold | 50,640    |                |            | \$21,489,000 |
| 2022 Total | All Cattle Sold | 40,750    | 18 18 16 mm 18 |            | \$22,918,000 |