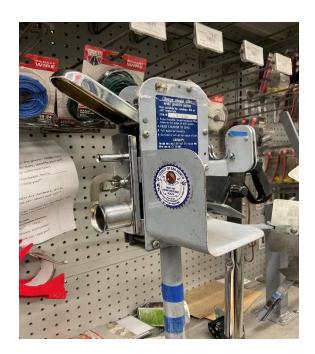

### WEIGHTS & MEASURES

WEIGHTS AND MEASURES INSPECTORS CERTIFY DEVICES USED IN COMMERCE THAT WEIGH, MEASURE, OR COUNT A PRODUCT ARE ACCURATE AND WITHIN TOLERANCE ANNUALLY. UPON THE COMPLETION OF AN INSPECTION A SEAL, AS PICTURED ABOVE, IS PLACED ON THE DEVICE.

THE W&M INSPECTORS ARE SEEN THROUGHOUT THE COUNTY INSPECTING SCALES AND METERS SMALL AND LARGE. THE TOP LEFT PICTURE IS OF CATTLE SCALE LOCATED AT OUR LOCAL FAIRGROUNDS. PICTURED ABOVE IS AN INSPECTOR PERFORMING AN INSPECTION ON A COMPUTING SCALE AT A GROCERY STORE. TO THE LEFT IS A SEALED WIRE METER AT A HARDWARE STORE.