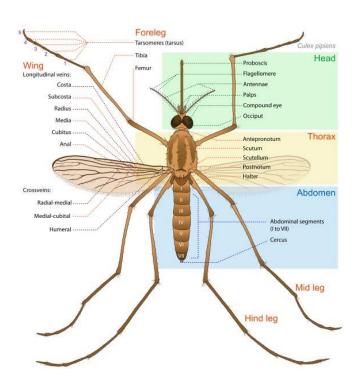

# MOSQUITO ABATEMENT PROGRAM

IN RESPONSE TO THE INTRODUCTION OF WEST NILE VIRUS (WNV) TO CALIFORNIA, THE SAN BENITO COUNTY **AGRICULTURAL** COMMISSIONER IS RESPONSIBLE FOR MANAGING THE MOSQUITO ABATEMENT PROGRAM. OUR PROGRAM **UTILIZES INTEGRATED PEST** MANAGEMENT PRACTICES INCORPORATING PUBLIC EDUCATION, BIOLOGICAL CONTROL, SOURCE REDUCTION AND USE OF THE LEAST TOXIC PESTICIDES THAT HAVE MINIMAL IMPACT ON PEOPLE, WILDLIFE, AND THE **ENVIRONMENT** 

ADULT MOSQUITO MONITOR ING IS CONDUCTED EACH YEAR. **DURING MOSQUITO SEASON** FROM APRIL-NOVEMBER. STANDAR DIZED TRAPS **EMITTING CARBON DIOXIDE** ARE USED TO DETERMINE MOSQUITO POPULATIONS, LOCATION, AND SPECIES. MOSQUITO SAMPLES ARE COLLECTED FROM SPECIFIC TRAPS AND SENT TO A STATE LABORATORY FOR WNV TESTING. VISUAL SITE **EVALUATIONS FOR LARVAE DETECTION ARE ALSO** COMPLETED IN CERTAIN PROBLEM AREAS. A FLOCK OF TEN SENTINEL CHICKEN ARE KEPT THROUGHOUT THE SEASON AND BLOOD SAMPLES ARE COLLECTED EVERY TWO WEEKS FOR. SCREENING.