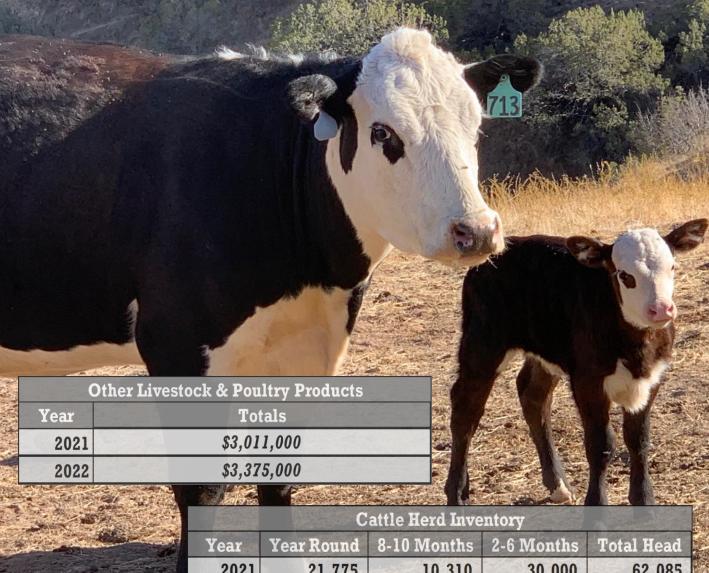

# CATTLE & LIVESTOCK

| A TO       | Year            | # of Head | Total Cwt      | \$ per Cwt | Total        |
|------------|-----------------|-----------|----------------|------------|--------------|
|            | 2021            | 13,160    | 83,829         | 153        | \$12,826,000 |
| Calves     | 2022            | 12,950    | 82,491         | 160        | \$13,199,000 |
| Dantana    | 2021            | 28,860    | 80,808         | 48.00      | \$3,879,000  |
| Pasture    | 2022            | 22,500    | 63,000         | 48.00      | \$3,024,000  |
| Cows       | 2021            | 3,800     | 53,960         | 81.00      | \$4,371,000  |
| Cows       | 2022            | 5,000     | 71,000         | 86.00      | \$6,106,000  |
| Bulls      | 2021            | 260       | 4,862          | 85.00      | \$413,000    |
| Dulis      | 2022            | 300       | 5,610          | 105.00     | \$589,000    |
| 2021 Total | All Cattle Sold | 50,640    |                |            | \$21,489,000 |
| 2022 Total | All Cattle Sold | 40,750    | 18 18 16 mm 18 |            | \$22,918,000 |

| Cattle Hera inventory |            |             |            |            |  |  |
|-----------------------|------------|-------------|------------|------------|--|--|
| Year                  | Year Round | 8-10 Months | 2-6 Months | Total Head |  |  |
| 2021                  | 21,775     | 10,310      | 30,000     | 62,085     |  |  |
| 2022                  | 20,475     | 8,252       | 26,000     | 54,727     |  |  |

# LIVESTOCK & POULTRY PRODUCTS

| Chickens | ~ | Goats | Milk |
|----------|---|-------|------|
| Turkeys  | Y | Hogs  | Wool |
| Eggs     |   | Lambs |      |