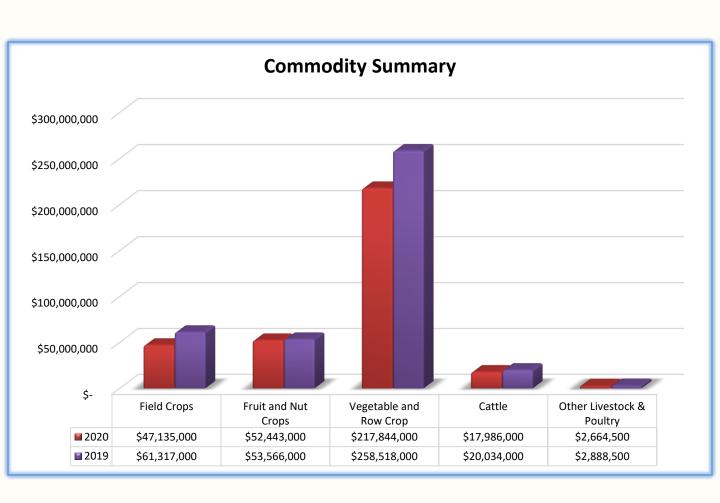

# **Commodity Summary**

Agricultural value from San Bento County decreased by 15%, 58 million dollars in gross sales for 2020. The biggest decrease was found in the vegetable and row crops. Total commodity values for the previous two years are compared below.