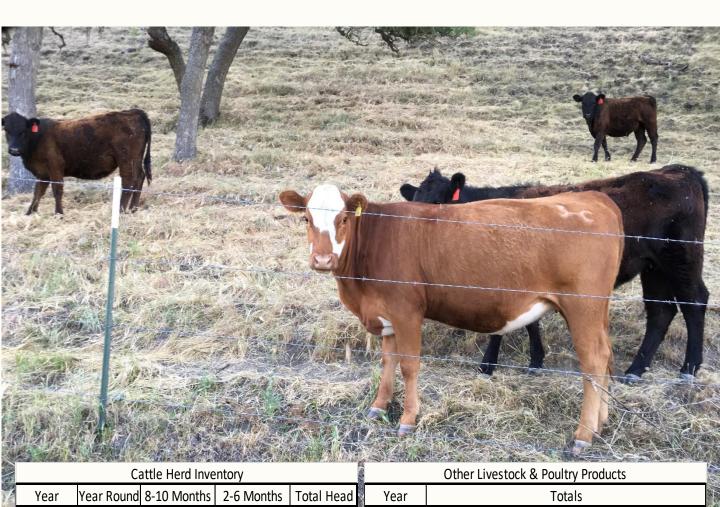

# **Cattle & Livestock**

|            | Year       | # of Head | Total Cwt | \$ per Cwt | Total        |
|------------|------------|-----------|-----------|------------|--------------|
| 6.1        | 2019       | 12,240    | 75,276    | 160.25     | \$12,063,000 |
| Calves     | 2020       | 12,050    | 73,505    | 137        | \$10,070,000 |
| Desture    | 2019       | 35,940    | 109,620   | 48.00      | \$5,262,000  |
| Pasture    | 2020       | 36,130    | 106,945   | 48.00      | \$5,134,000  |
| Cows       | 2019       | 2,805     | 39,130    | 63.00      | \$2,465,000  |
| Cows       | 2020       | 2,490     | 34,910    | 74.00      | \$2,584,000  |
| Dulle      | 2019       | 155       | 2,945     | 83.00      | \$244,000    |
| Bulls      | 2020       | 120       | 2,244     | 88.00      | \$198,000    |
| 2019 Total | All Cattle | 51,140    |           |            | 20,034,000   |
| 2020 Total | All Cattle | 50,640    |           |            | 17,986,000   |
|            |            |           |           |            |              |

2019

2020

22,850

23,000

11,865

12,135

37,140

36,980

71,855

72,115

2019

2020

\$2,888,500

\$2,664,500