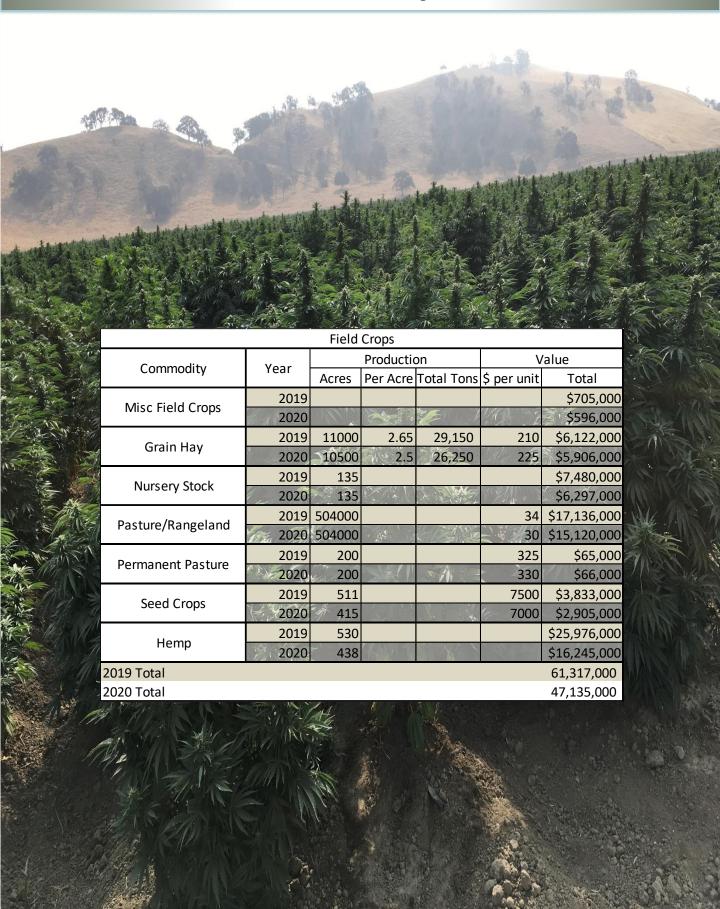

2   |          | -          |             | \$11,800,000 |
| Olives                                  | 2019 | 174   | 2.4      | 418        | 800         | \$334,000    |
| Olives                                  | 2020 | 174   | 1.6      | 278        | 675         | \$188,000    |
| Malaute                                 | 2019 | 1061  | 0.56     | 594        | 1600        | \$951,000    |
| Walnuts                                 | 2020 | 982   | 0.49     | 481        | 1090        | \$525,000    |
| Malnuts (O)                             | 2019 | 502   | 0.4      | 201        | 2750        | \$552,000    |
| Walnuts (O)                             | 2020 | 378   | 0.34     | 129        | 2660        | \$342,000    |

2019 Total 2020 Total \$53,566,000 \$52,443,000

# **Field Crops**



# **Cattle & Livestock**

|            | Year       | # of Head | Total Cwt | \$ per Cwt | Total        |
|------------|------------|-----------|-----------|------------|--------------|
| 6.1        | 2019       | 12,240    | 75,276    | 160.25     | \$12,063,000 |
| Calves     | 2020       | 12,050    | 73,505    | 137        | \$10,070,000 |
| Desture    | 2019       | 35,940    | 109,620   | 48.00      | \$5,262,000  |
| Pasture    | 2020       | 36,130    | 106,945   | 48.00      | \$5,134,000  |
| Cows       | 2019       | 2,805     | 39,130    | 63.00      | \$2,465,000  |
| Cows       | 2020       | 2,490     | 34,910    | 74.00      | \$2,584,000  |
| Dulle      | 2019       | 155       | 2,945     | 83.00      | \$244,000    |
| Bulls      | 2020       | 120       | 2,244     |