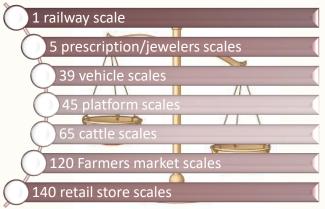

ng the blocks. When loaded the truck weighs more than 45,000 pounds.

The platform scale below is used to weigh many commodities. Capacities of this type of device vary from 3,000—6,000 pounds.

To the right is a Torsion Balance that has a maximum weight capacity of 15.5 Grains, or about 1 gram, and can be used at pharmacies.

# Weights & Measures



Inspectors do an annual inspection of all fuel delivery meters in the county to ensure the correct amount is dispensed to the consumer.



To ensure consumer protection, the department will carry out price verification inspections. This corroborates the lowest advertised price with the price you are charged at the cash register.

### **Device Inspection Statistics**

### **Measuring Device Inspections**



### **Weighing Device Inspections**



# **Mosquito Abatement Program**

#### **Mosquito Control**

In response to the introduction of West Nile Virus (WNV) to California, the San Benito County Agricultural Commissioner is responsible for managing the mosquito abatement program. Our program utilizes Integrated Pest Management practices incorporating public education, biological control, source reduction and use of the least toxic pesticides that have minimal impact on people, wildlife, and the environment.



#### **Monitoring**

Adult mosquito monitoring is conducted each year during mosquito season from April-November. Standardized traps emitting carbon dioxide are used to determine mosquito populations, location, and species. Mosquito samples are collected from specific traps and sent to a State laboratory for WNV testing.