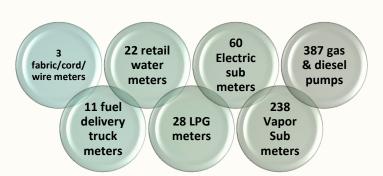

makes quick work of loading and unloading the blocks. When loaded the truck weighs more than 45,000 pounds.

The platform scale below is used to weigh many commodities. Capacities of this type of device vary from 3,000—6,000 pounds.

To the right is a Torsion Balance that has a maximum weight capacity of 15.5 Grains, or about 1 gram, and can be used at pharmacies.

# Weights & Measures



Inspectors do an annual inspection of all fuel delivery meters in the county to ensure the correct amount is dispensed to the consumer.



To ensure consumer protection, the department will carry out price verification inspections. This corroborates the lowest advertised price with the price you are charged at the cash register.

### **Device Inspection Statistics**

### **Measuring Device Inspections**



### **Weighing Device Inspections**



# **Mosquito Abatement Program**

#### **Mosquito Control**

In response to the introduction of West Nile Virus (WNV) to California, the San Benito County Agricultural Commissioner is responsible for managing the mosquito abatement program. Our program utilizes Integrated Pest Management practices incorporating public education, biological control, source reduction and use of the least toxic pesticides that have minimal impact on people, wildlife, and the environment.



#### **Monitoring**

Adult mosquito monitoring is conducted each year during mosquito season from April-November. Standardized traps emitting carbon dioxide are used to determine mosquito populations, location, and species. Mosquito samples are collected from specific traps and sent